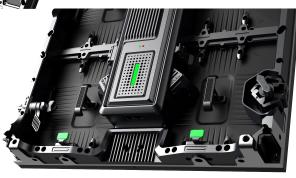

## **Strong Cabinet, High Quality PCB**

The cabinet material is aluminum, which is stronger than regular steel material. Meanwhile, the cabinet is lighter than the steel cabinet, so installation and transportation are easier.

Moreover, we have utilized the high quality PCB in the modules. Therefore, the LED screen works more stably than similar outdoor rental products from other factories.

There are two choices for the cabinet:

#### **IP65 - Safe and Reliable**

LED big screen adopts the automatic glue filling machine process, so it will effectively protect it from water and dust. High IP Rating (IP65) ensures great outputs in every condition.