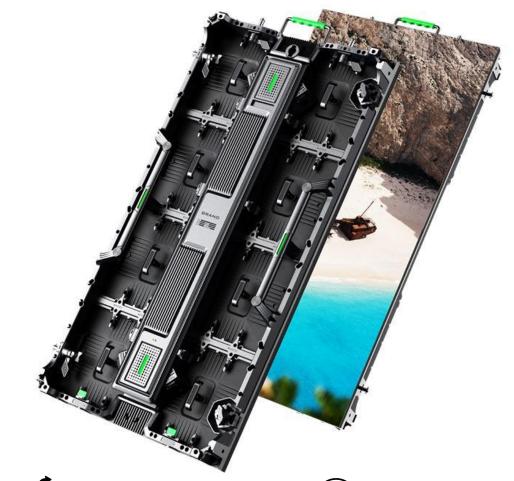

#### **Great Cabinet Design**

Outdoor rental LED screen aims at different kinds of outdoor events. The pixel pitches are P2.9, P3.9, P4.8 and P5.9. Multiple ways of protection effectively protect the LED module from damage.

## **Strong Cabinet, High Quality PCB**

The cabinet material is aluminum, which is stronger than regular steel material. Meanwhile, the cabinet is lighter than the steel cabinet, so installation and transportation are easier.

Moreover, we have utilized the high quality PCB in the modules. Therefore, the LED screen works more stably than similar outdoor rental products from other factories.

There are two choices for the cabinet:

## **Stunning Vision**

With high quality material and great design, the screen looks extraordinary. Meanwhile, black outdoor LED technology is optional, and the outdoor rental LED screen stands out with a peerless visual performance.