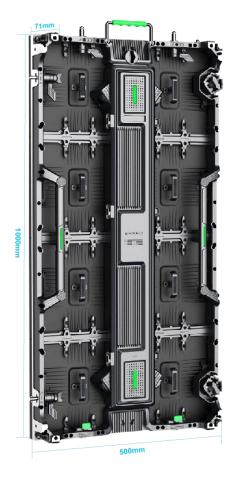

- 500\*500mm
- 500\*1000mm

#### Flexible Installation

To meet the requirements of customers in different application scenarios, 2 cabinet sizes are available.

The weight of the cabinet is 9kgs for 500mm x 500mm cabinet and 14kgs for 500mm x 1000mm cabinet, which makes installation flexible during the event.