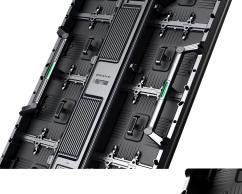

- Fast locks for tighter assemble with no gap.
- Anti-collision protectors of the cabinet protect the modules and cabinet.
- Aluminum makes the cabinet dissipate heat greatly for outdoor applications.

#### Flexible Installation

To meet the requirements of customers in different application scenarios, 2 cabinet sizes are available.

The weight of the cabinet is 9kgs for 500mm x 500mm cabinet and 14kgs for 500mm x 1000mm cabinet, which makes installation flexible during the event.