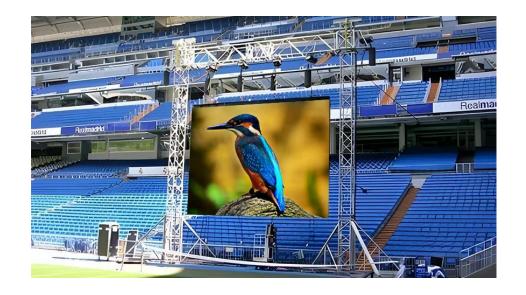

#### **High Brightness**

The brightness of the outdoor display is 4,500nits ~ 6,000nits, which enables the screen to have very good clarity in direct sunlight.

Meanwhile, the cabinet also has very good heat dissipation, so the performance of the LED video screen is very reliable.