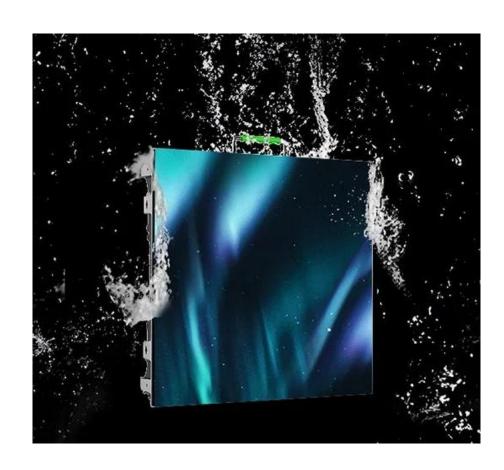

#### **IP65 - Safe and Reliable**

LED big screen adopts the automatic glue filling machine process, so it will effectively protect it from water and dust. High IP Rating (IP65) ensures great outputs in every condition.