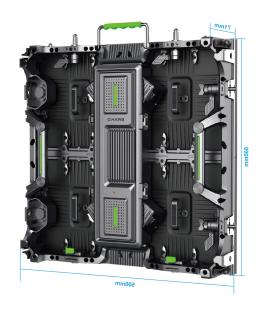

#### **Great Cabinet Design**

Outdoor rental LED screen aims at different kinds of outdoor events. The pixel pitches are P2.9, P3.9, P4.8 and P5.9. Multiple ways of protection effectively protect the LED module from damage.

## **Strong Cabinet, High Quality PCB**

The cabinet material is aluminum, which is stronger than regular steel material. Meanwhile, the cabinet is lighter than the steel cabinet, so installation and transportation are easier.

- 500\*500mm
- 500\*1000mm

#### Flexible Installation

To meet the requirements of customers in different application scenarios, 2 cabinet sizes are available.

The weight of the cabinet is 9kgs for 500mm x 500mm cabinet and 14kgs for 500mm x 1000mm cabinet, which makes installation flexible during the event.