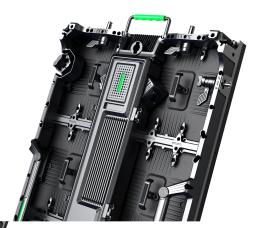

#### **Great Cabinet Design**

Outdoor rental LED screen aims at different kinds of outdoor events. The pixel pitches are P2.9, P3.9, P4.8 and P5.9. Multiple ways of protection effectively protect the LED module from damage.

- Fast locks for tighter assemble with no gap.
- Anti-collision protectors of the cabinet protect the modules and cabinet.
- Aluminum makes the cabinet dissipate heat greatly for outdoor applications.

## **Strong Cabinet, High Quality PCB**

The cabinet material is aluminum, which is stronger than regular steel material. Meanwhile, the cabinet is lighter than the steel cabinet, so installation and transportation are easier.