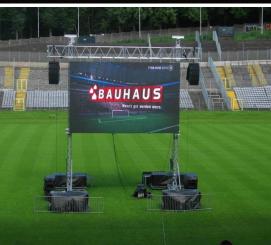

#### Flexible Installation

To meet the requirements of customers in different application scenarios, 2 cabinet sizes are available.

The weight of the cabinet is 9kgs for 500mm x 500mm cabinet and 14kgs for 500mm x 1000mm cabinet, which makes installation flexible during the event.

# **Application Fields**

To fit every different scenes, outdoor full color is made up of superior quality materials with the concise and strong cabinet. This product is usually used in:

- Cinemas;
- Stages;
- Advertisements;
- Sports Events.