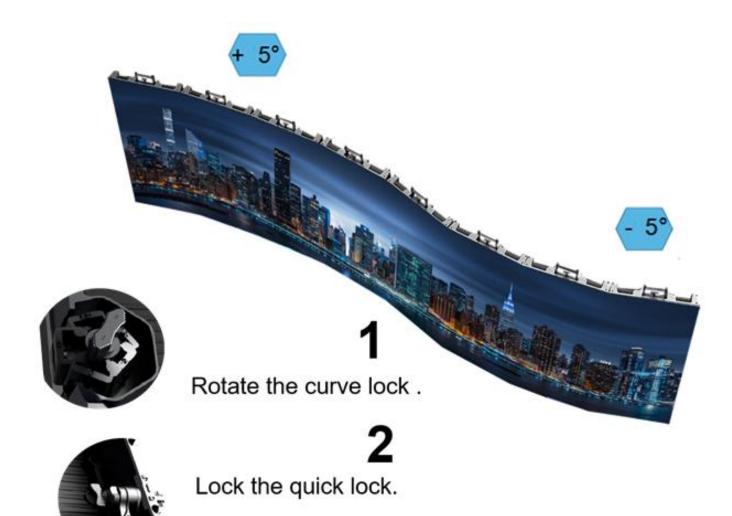

#### **More Angles, More Creativity**

The screen can be any shape, for example, round shape, flat shape, which enables more possibilities of your stage design.